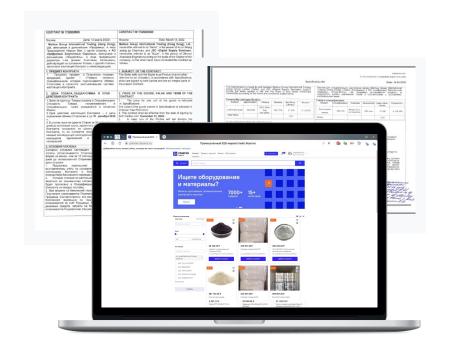

## Seller

Visit Reserve platform, in which

• **45 000+** unique product positions by category

Pipes

- IT equipment
- Instruments
  - Chemical products
- Transport Cable products

Valves

8 142 676.80 ₽ Труба ГНКТ ТS-90 1.750°OD × 0.156°WT - 18,045 ft(5,500 m) А0 °⊔иФРОВЫЕ ЗАКУПОЧНЫЕ СЕРВИСЫ° • **3 500+** buyers - Russian industrial companies

3

8 142 676.80 ₽ Труба ГНКТ ТS-90 1.750"OD x 0.156"WT - 18,045 ft(5,500 m) А0 "ЦИФРОВЫЕ ЗАКУПОЧНЫЕ СЕРВИСЫ"