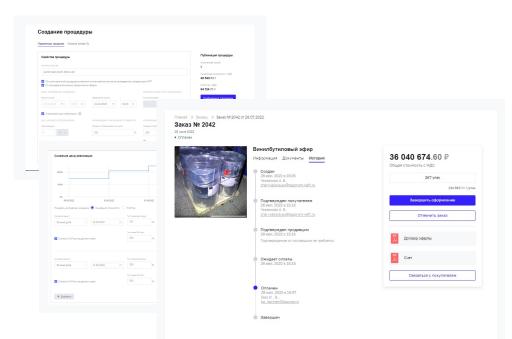

## $\rightarrow$ Seller/Isource.Reserve's Back office in Turkey

- Places information about the product in theirs personal account
  - Product name
  - Technical description of goods
  - Location of goods
  - Quantity
  - Price
  - Photos

## Seller

4

- In personal account has the opportunity by himself or with Turkey back office:
  - Place goods
  - Update product information
  - View sales analytics