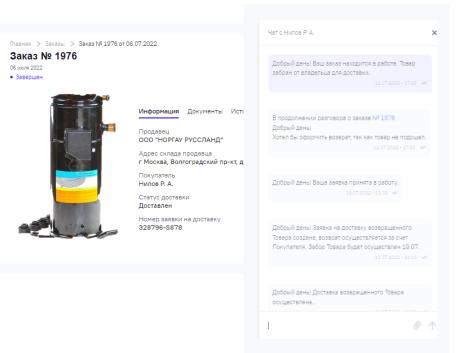

## > Isource.Reserve's Back office in Turkey

- Provides customer support
  - 24/7 in Turkey
  - All communications with the Russian buyers
  - Complete documentary support of selling goods